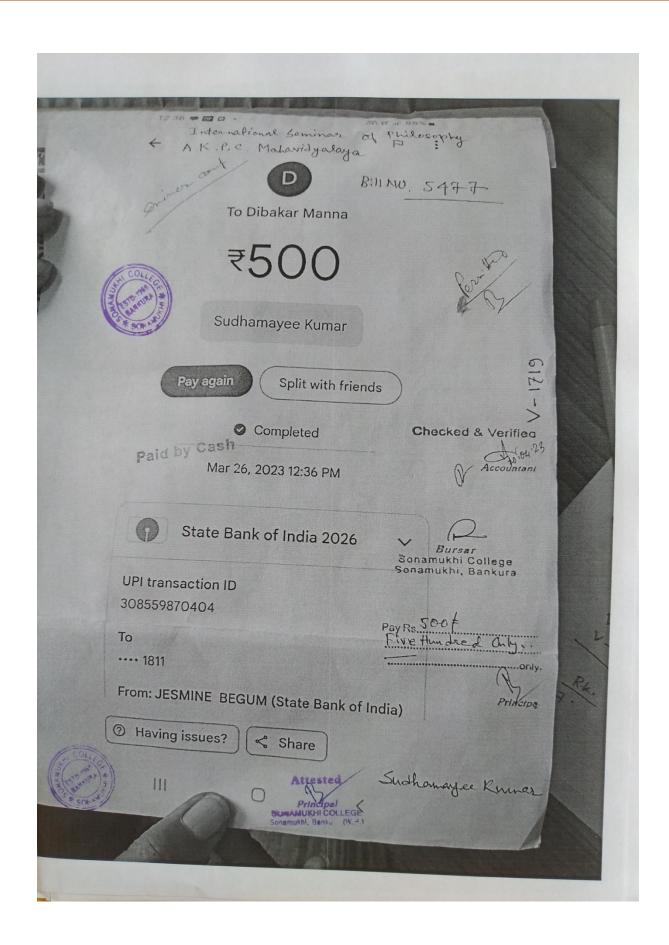

6.3.2 Number of teachers provided with financial support to attend conferences/workshops and towards membership fee of professional bodies during the year July, 2022 to June, 2023