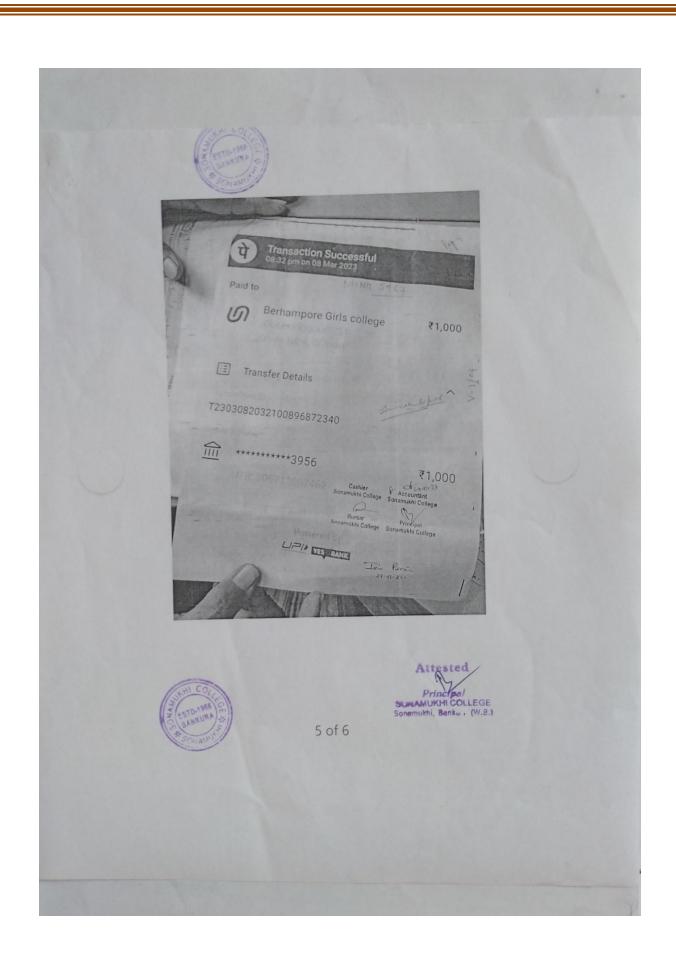

6.3.2 Number of teachers provided with financial support to attend conferences/workshops and towards membership fee of professional bodies during the year July, 2022 to June, 2023