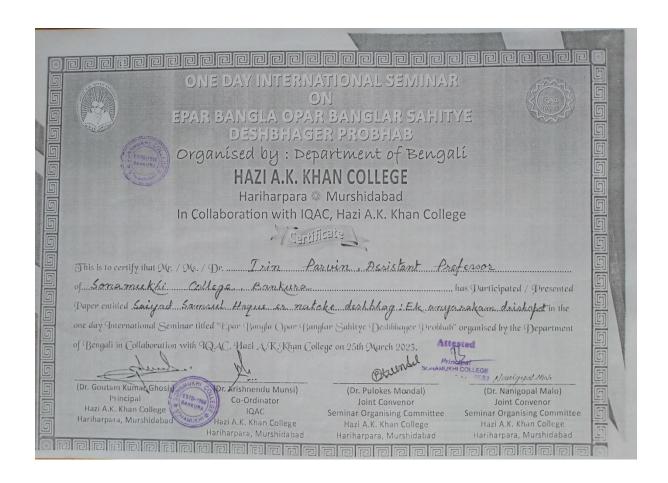

ence/Workshop: EPAR BANGLA OPAR BANGLAR SAHITYE DESHBHAGER PROBHAB Please tick in the appropriate box: (a) I plan to attend the Seminar only (b) I intent to present a paper Mode of Presentation (Oral/Poster/Paper): ORAL Title of the Paper presented/will be presented: Saiyad Samsul Hague - ER Natoke Desh bhag: Ek Anyarakam Drishgopot. Mode of Travel: \_\_\_\_\_\_ Departure Date: Arrival Date: Registration Fees Details: 600/ Detail of the Amount reimburse by the College: Rs. 600/ in words Six hundred Only V. No. 1705 Date 29. B. 23. (after participation). Signature of the Teacher Signature of the Principal

Note: Please attach self-signed copy of seminar flyer, registration, certificate, Soparnukhi Ochiogaif any) and any other relevant documents in support of your Ochonanukhi, Di-Bankura





| SONAMUKHI COLLEGE P.O Sonamukhi, Dist Bankura, West Bengal, India - 722 207                                                                                                                                                                |
|--------------------------------------------------------------------------------------------------------------------------------------------------------------------------------------------------------------------------------------------|
| On Duty Application Form for Attending Seminar/Conference/Workshop etc.                                                                                                                                                                    |
| Name of the Teacher & Designation: SUDIHAMAYEE KUMAR ASST. Professor