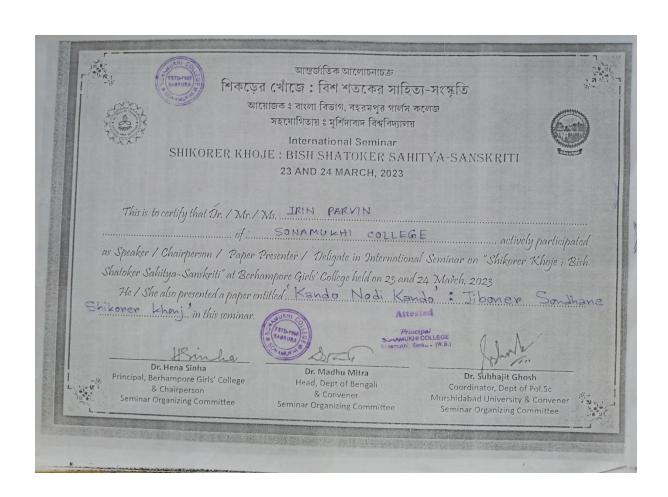

### CERTIFICATE

This is to certify that Dr./Ms./Mrs./Mr. SUSOBHAN MONDAL

has participated as Delegate / Presenter of Key Note Address / Plenary Lecture / Lead Paper / Research Paper (Oral /

Poster) / Ghairman / Go-Chairman / Rapporteur in the 31st National Congress of Parasitology on Global Technological

Advancements in the Diagnosis and Sustainable Control of Parasitic Diseases organized by The Indian Society for

Parasitology in collaboration with Directorate of Centre for Animal Health Studies, Tamil Nadu Veterinary and Animal

Sciences University, Chennai, Tamil Nadu held at Madras Veterinary College, Chennai from 10th to 12th November, 2022.

Prof. Sukhbir Kaur

Indian Society for Parasitology

Secretary

Indian Society for Parasitology